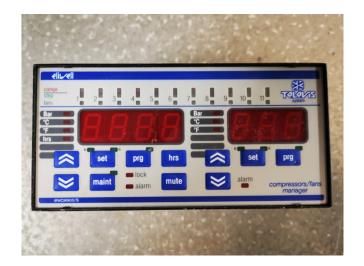

### Used Eliwell compressor/fans manager EWCM900/S

The EWCM 900/S is a series of controllers designed specificaly for the control of a machine room in a refrigeration system. The EWCM 900/S provides control management of the compressors (single units, multi-stage systems or compressors of different capacity), And of the condener fans.