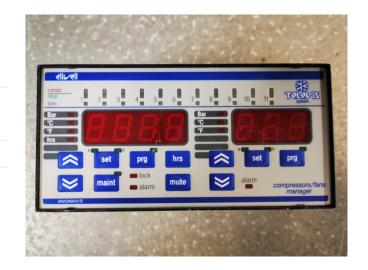

### Used Eliwell compressor/fans manager EWCM900/S

The EWCM 900/S is a series of controllers designed specificaly for the control of a machine room in a refrigeration system. The EWCM 900/S provides control management of the compressors (single units, multi-stage systems or compressors of different capacity), And of the condener fans.