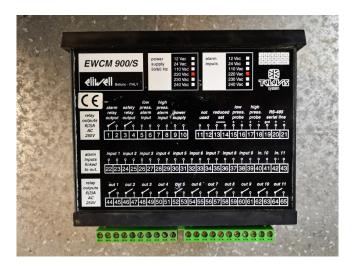

### Used Eliwell compressor/fans manager EWCM900/S

The EWCM 900/S is a series of controllers designed specificaly for the control of a machine room in a refrigeration system. The EWCM 900/S provides control management of the compressors (single units, multi-stage systems or compressors of different capacity), And of the condener fans.